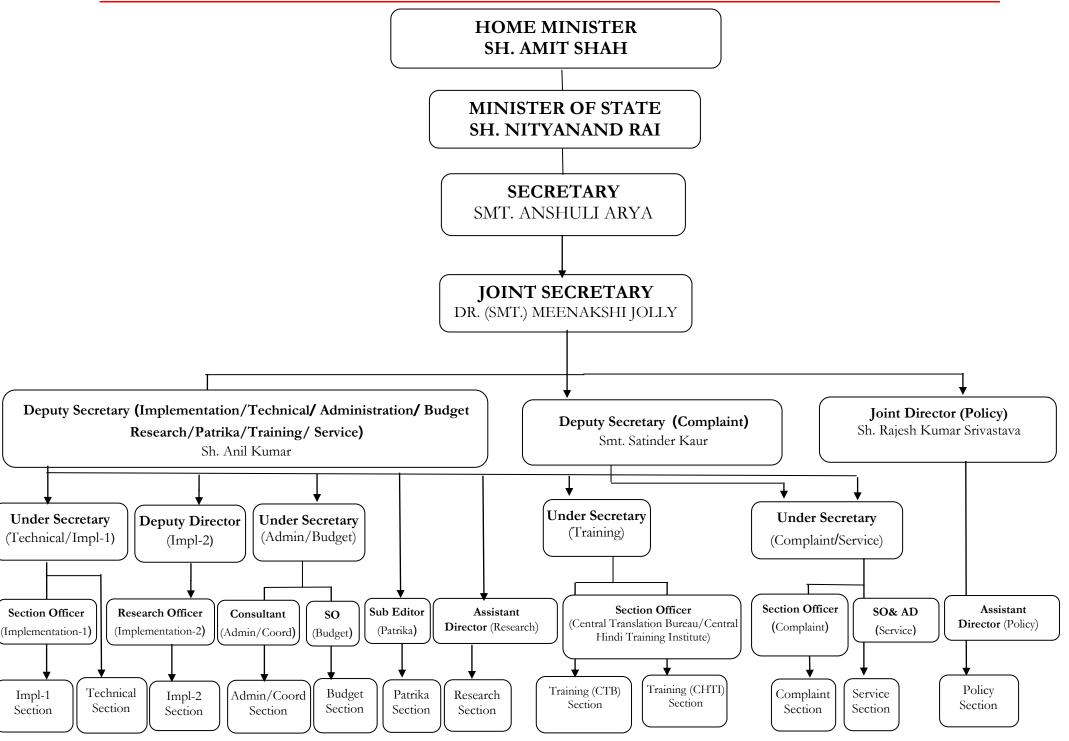

## ORGANIZATIONAL CHART OF OFFICIAL LANGUAGE DEPARTMENT



## SUBORDINATE OFFICES OF THE DEPARTMENT OF OFFICIAL LANGUAGE

## DEPARTMENT OF OFFICIAL LANGUAGE

Central Translation Bureau

Central Hindi Training Institute Committee of Parliament on Official Language

Regional Implementation Offices

Translation of nonstatutory literature and training materials such as codes, manuals and forms

Training of Hindi language, Hindi Typing and Shorthand for the personnels of Central Government Providing secretarial services to the Committee of Parliament on Official Language

To ensure compliance of Official Language Policy by Official Language Inspections, meetings of TOLICs, etc.