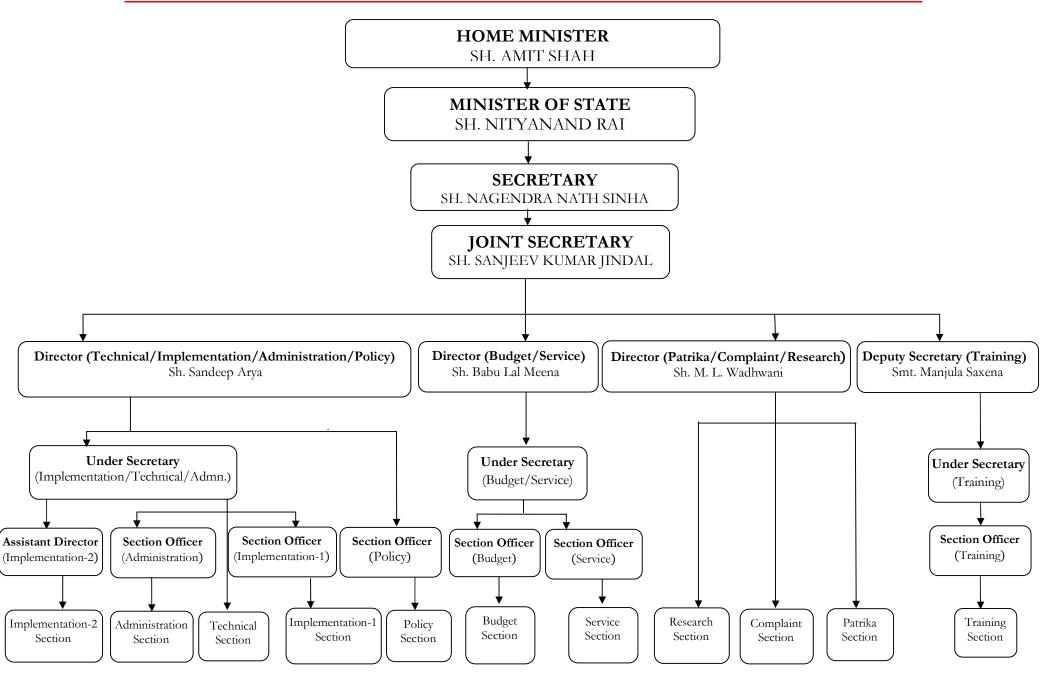

## ORGANIZATIONAL CHART OF OFFICIAL LANGUAGE DEPARTMENT



## SUBORDINATE OFFICES OF THE DEPARTMENT OF OFFICIAL LANGUAGE

## DEPARTMENT OF OFFICIAL LANGUAGE

Central Translation Bureau

Central Hindi Training Institute Committee of Parliament on Official Language Regional Implementation Offices

Translation of nonstatutory literature and training materials such as codes, manuals and forms

Training of Hindi language, Hindi Typing and Shorthand for the personnels of Central Government

Providing secretarial services to the Committee of Parliament on Official Language To ensure compliance of Official Language Policy by Official Language Inspections, meetings of TOLICs, etc.