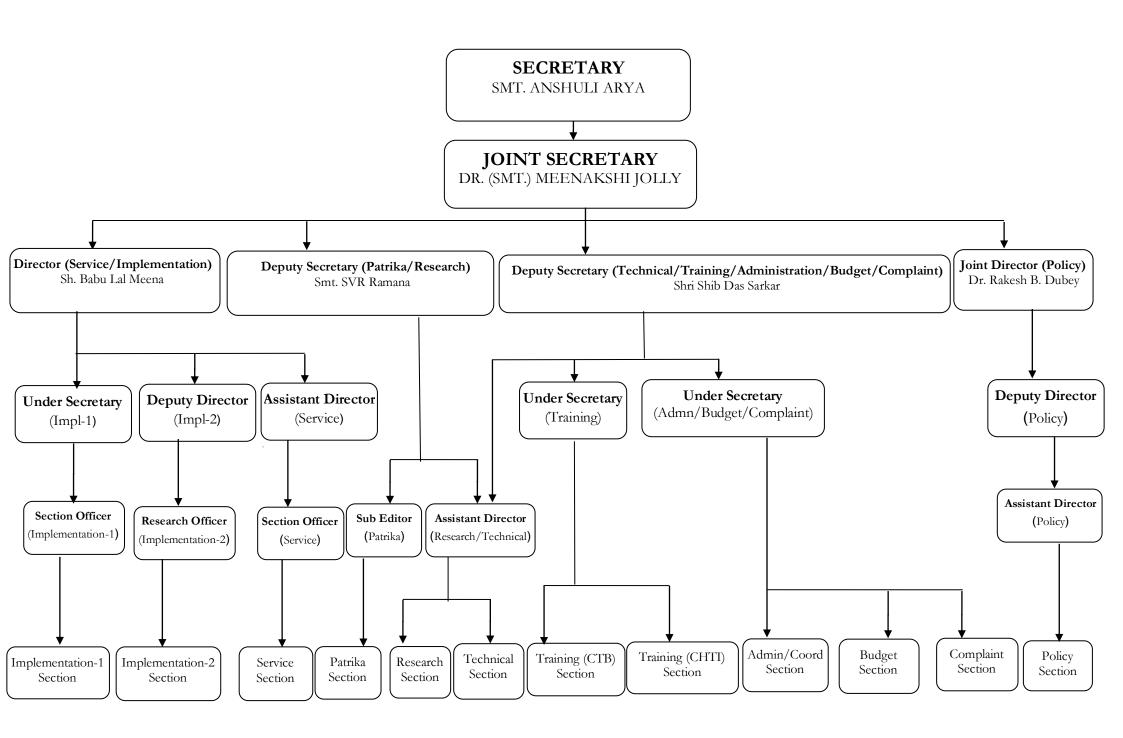

## ORGANIZATIONAL CHART OF DEPARTMENT OF OFFICIAL LANGUAGE



## SUBORDINATE OFFICES OF THE DEPARTMENT OF OFFICIAL LANGUAGE

## DEPARTMENT OF OFFICIAL LANGUAGE

Central Translation Bureau

Central Hindi Training Institute Committee of Parliament on Official Language

Regional Implementation Offices

Translation of nonstatutory literature and training materials such as codes, manuals and forms

Training of Hindi language, Hindi Typing and Shorthand for the personnels of Central Government

Providing secretarial services to the Committee of Parliament on Official Language

To ensure compliance of Official Language Policy by Official Language Inspections, meetings of TOLICs, etc.